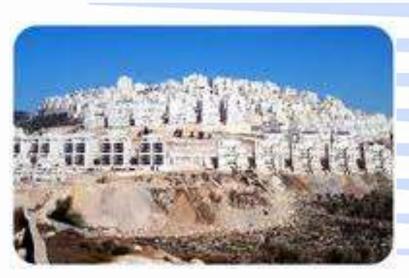

#### settlements

- Israel built more than 200 settlements in the WB and East Jerusalem.
- •Number of settlers exceeds 450,000 in these settlement.
- Mostly settlements are built on mountains.

•Sharon said:::::will follow