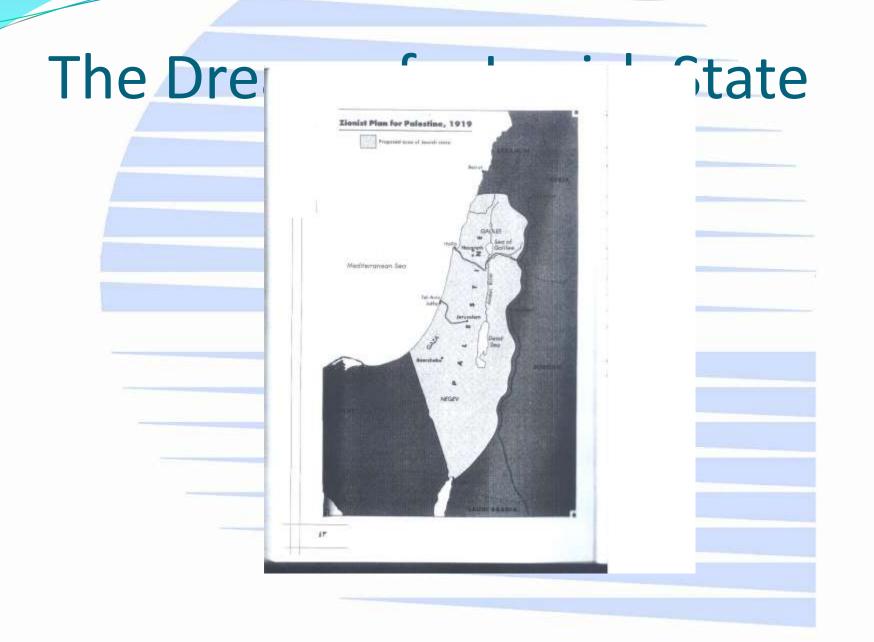

## Occupation of Palestine

- In the War 1967 WB and GAZA were occupied.
- WB was <u>a part of the Jordanian</u> Hashemite Kingdom.(united in 1950).
- Gaza Strip was under the Egyptian Administration before 1967.
- Palestine as a State <u>was not existed in</u> 1967.