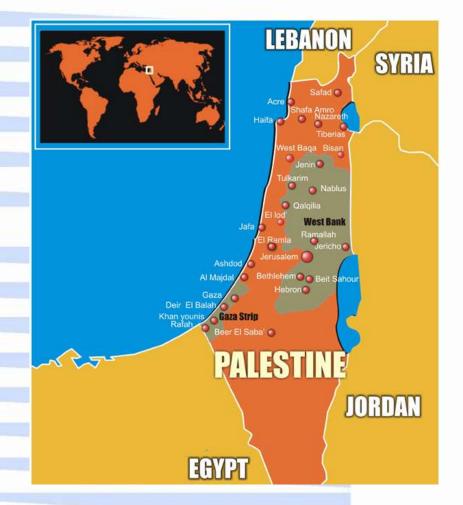

## Historical background

- Population: 3
   Millions in WB, 1, 5
   Millions in Gaza
   Strip and 1,2 Millions
   inside Israel.
- 8 Millions live outside.
- WB and GAZA territory is 22% of all Palestine territory.

## Occupation of Palestine

- In the War 1967 WB and GAZA were occupied.
- WB was <u>a part of the Jordanian</u> Hashemite Kingdom.(united in 1950).
- Gaza Strip was under the Egyptian Administration before 1967.
- Palestine as a State <u>was not existed in</u> 1967.