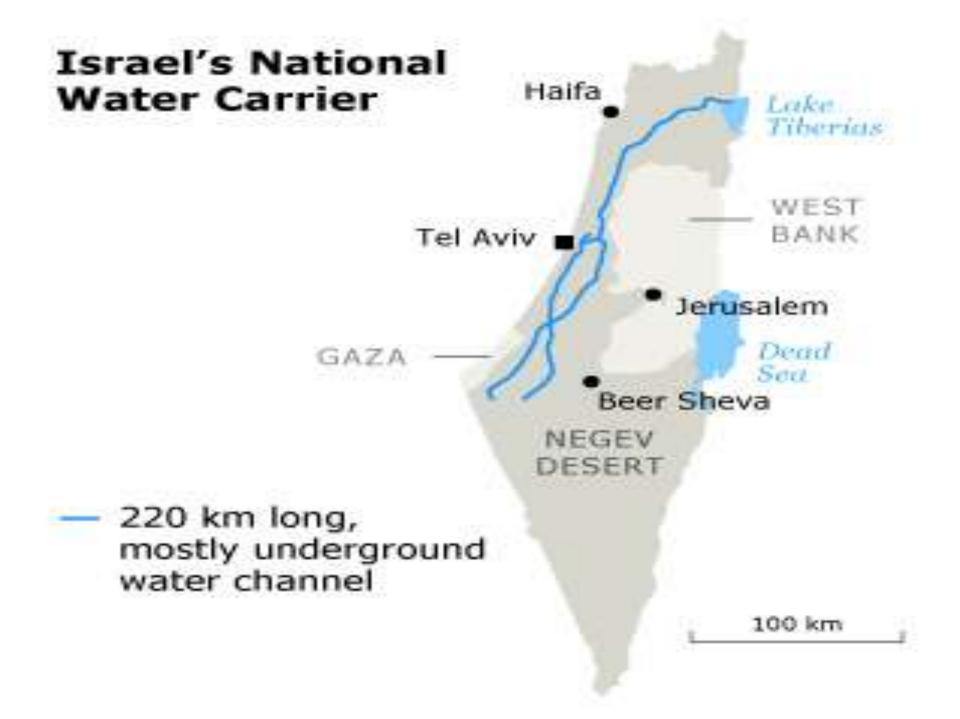

# Israeli measures against water in PALESTINE before 1967

- In 1953 Israel initiated the National carrier.
- Israel pulled water from the upper aquifer of Jordan Valley to Tel-Aviv in the center of Israel and from there to NAQAB Desert in the South.
- To provide water to the center and to the Desert.