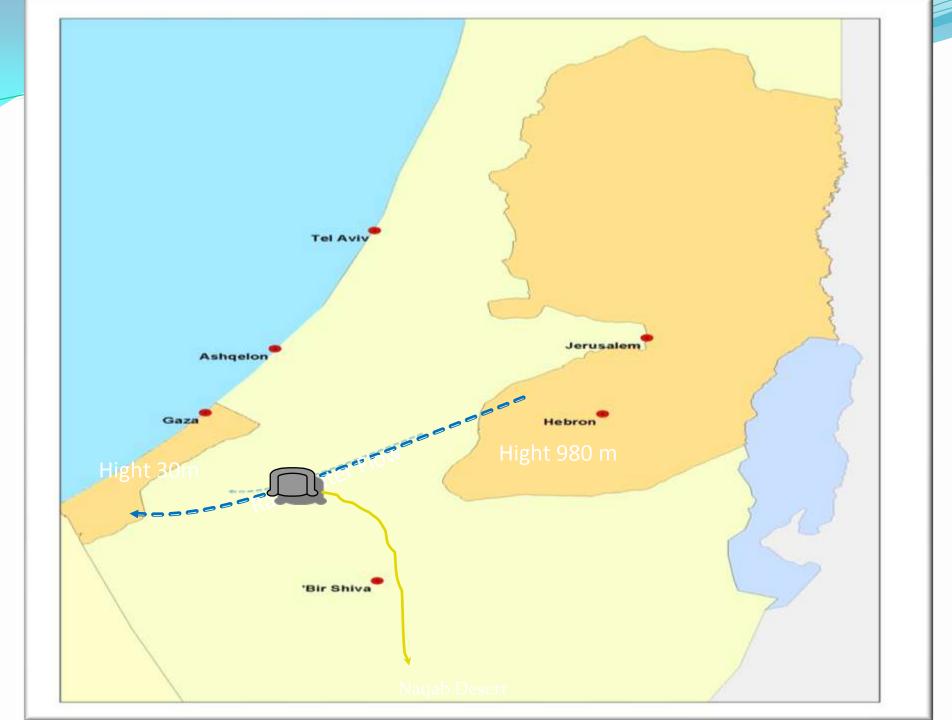

# Israeli measures against water in PALESTINE before 1967

- In 1953 Israel initiated the National carrier.
- Israel pulled water from the upper aquifer of Jordan Valley to Tel-Aviv in the center of Israel and from there to NAQAB Desert in the South.
- To provide water to the center and to the Desert.