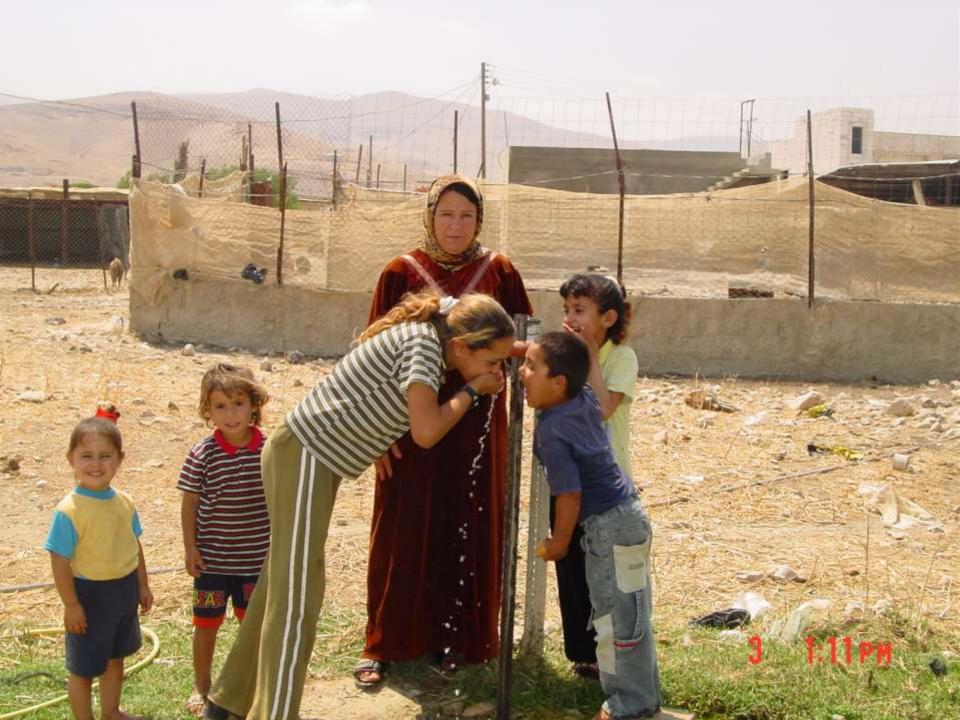

## The result: Thirsty people

- In WB.
- In many communities in WB each person has 30 l\day of water.
- While each settler consumes **10** times more than any Palestinian.
- In GAZA
- 1,5 million population.
- 95% of the water aquifer is polluted.
- After 20 years population will be doubled.