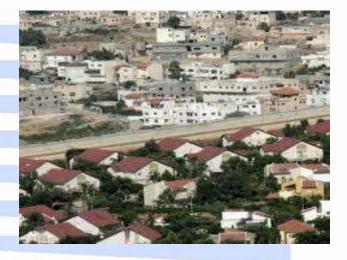

#### settlements

- Israel built more than 200 settlements in the WB and East Jerusalem.
- •Number of settlers exceeds 450,000 in these settlement.
- Mostly settlements are built on mountains.

•Sharon said:::::will follow