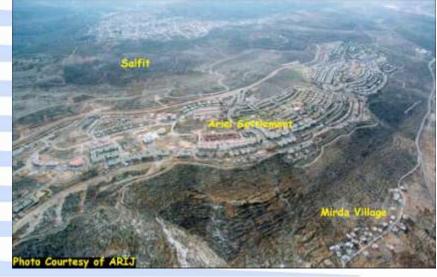

#### settlements

- Israel built more than 200 settlements in the WB and East Jerusalem.
- •Number of settlers exceeds 450,000 in these settlement.
- Mostly settlements are built on mountains.

•Sharon said:::::will follow

#### settlements