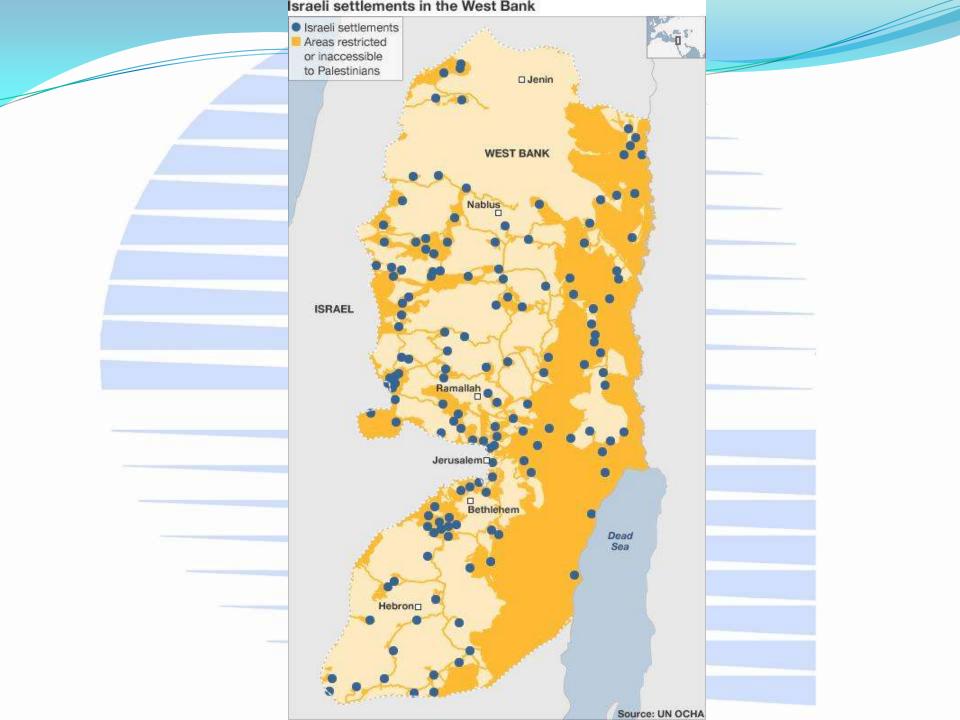

#### settlements

- Israel built more than 200 settlements in the WB and East Jerusalem.
- •Number of settlers exceeds 450,000 in these settlement.
- Mostly settlements are built on mountains.

•Sharon said:::::will follow

#### settlements