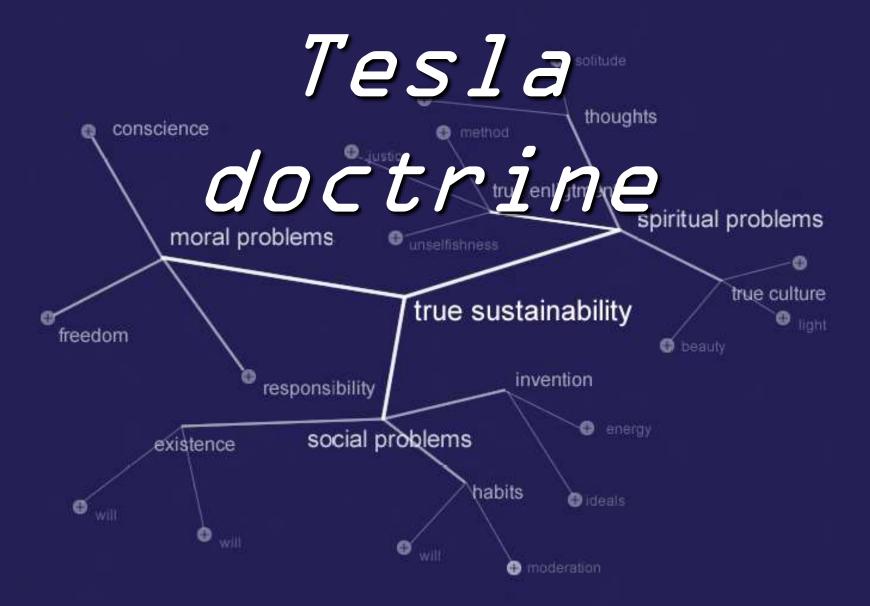

In 1930, close the lab and begins to critically observe our civilization, which was then rapidly developing ...

True sustainability, as Tesla has seen it, involves simultaneously addressing social, moral and spiritual problems of mankind, through the cherishment and education of such habits of a modern man that will enrich his character and develop his skills and guide him to help other people to raise them out of weighing problems.

## NEW KEY WORDS

- SOCIAL INOVATION
- SYSTEM THINKING
- TRUE SUSTAINABILITY NET