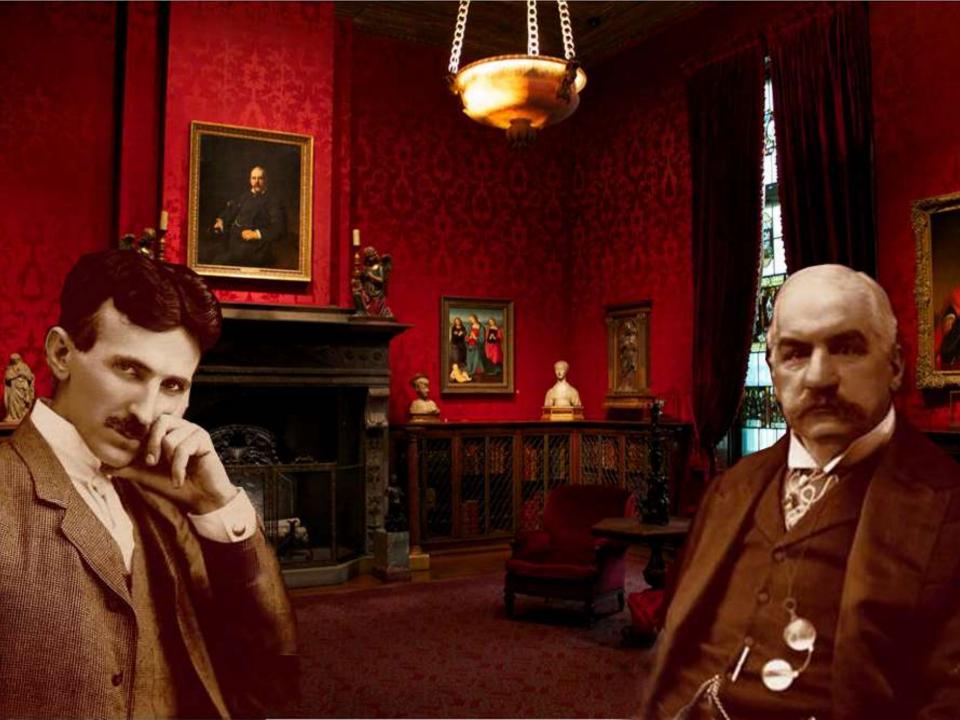

#### The project was too ahead of time and Tesla could not finish it ....

TESLA'S MILLION-DOLLAR MYSTERY WALLES

New York, March Prat, 1901; 46 m 48 Kest Houston Str.

J. P. Morgan, Rev. , IS Well Street, Hew York City.

Left without the support of wealthy friends Tesla tried to earn money to continue the experiments ...