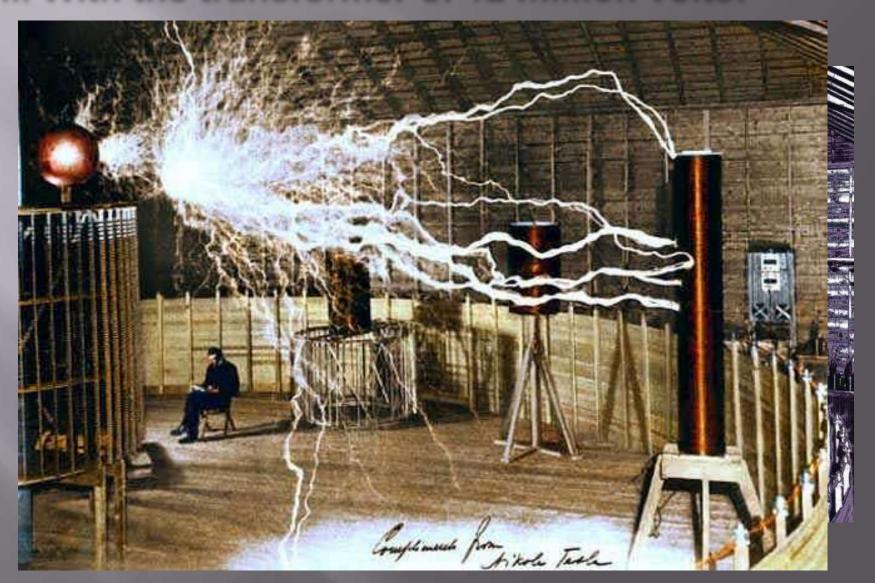

#### NIKOLA TESLA – life,work,doctrine dr Branimir Jovanović – director, Nikola Tesla Museum Belgrade



# Problem of Increasing Human Energy







# TESLA'S Familly



## Tesla studied in Graz and Prague





# Tesla's most important invention of the rotating magnetic field - Budapest 1882!





# In 1887, and in 1888. Tesla patented system of production, transmission and use of alternating currents.





and in which disintegration is most thinly implies costs his inputs imp enough to cut of the bridge, and he midd no notified to account for the

Ideal Partnership - Tesla and Westinghouse



## Niagara Hydro Plant 1895.



## Tesla gained worldwide popularity



#### His lab visit the most famous men in America





#### ... With the transformer of 12 million volts!



# Tesla claimed to have discovered in Colorado ability to use the electric field of the planet Earth



Colores Jump July 4. 1899. theresion made but night They were much so not to be easily program, for how the afforded of the sourced any display of highway no len the 10-12 houses didage ling estrent ing of he hours! The flerting we about continuous as ever later A R reges the the storm Lee worker 10- 20 distarge per a una son estrene. Lone of the distanger was by a constante to though into store you so or how so many brancher . They also expense prepared to the or to be form them on his for he he is I Portuge it was my due to the past had the protect close to the grown in seven to the observer the stoom began to be primate in a determ is it gave dock and and moving meeting I continued