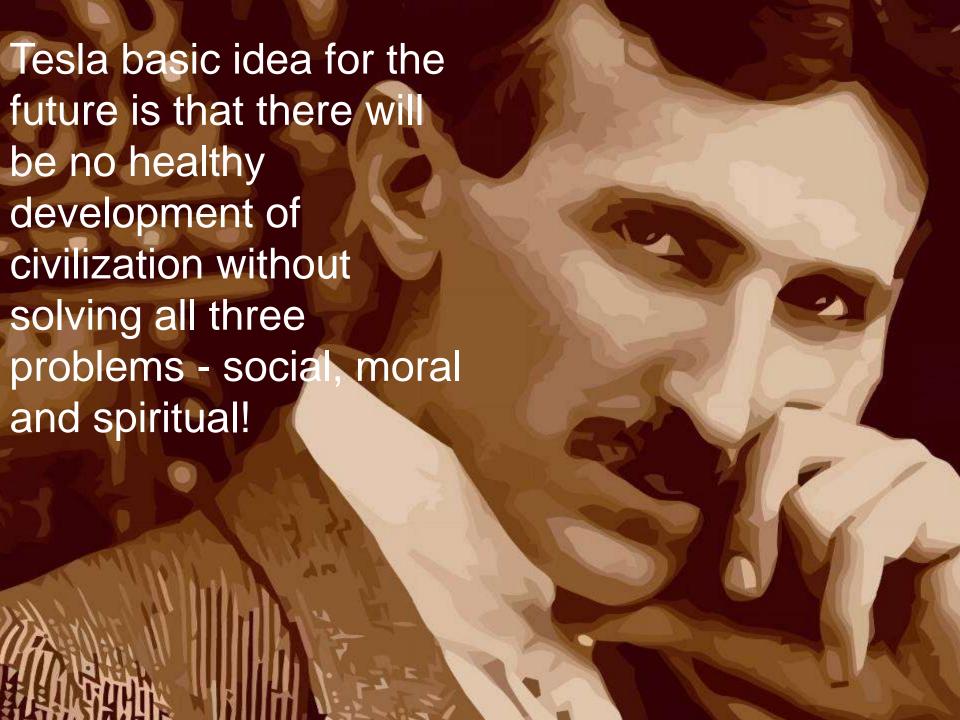

In 1930, close the lab and begins to critically observe our civilization, which was then rapidly developing ...

True sustainability, as Tesla has seen it, involves simultaneously addressing social, moral and spiritual problems of mankind, through the cherishment and education of such habits of a modern man that will enrich his character and develop his skills and guide him to help other people to raise them out of weighing problems.