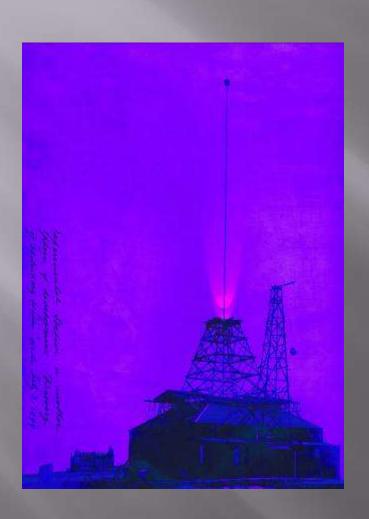

# Tesla claimed to have discovered in Colorado ability to use the electric field of the planet Earth

Colores Jump July 4. 1899. theresion made but night They were much so not to be easily program, for how the afforded of the sourced any display of highway no len the 10-12 houses didage ling estrent ing of he hours! The flerting we about continuous as ever later A R reges the the storm Lee worker 10- 20 distarge per a una son estrene. Lone of the distanger was by a constante to though into store you so or how so many brancher . They also expense prepared to the or to be form them on his for he he is I Portuge it was my due to the past had the protect close to the grown in seven to the observer the stoom began to be primate in a determ is it gave dock and and moving meeting I continued processy Esterned in commented to process are a fewer atom ground as it by flow of beligning and a condense are and to myrigh the expent homeones, Kough the ground . This well of asymptony seems much better weeks and were be described in derival on any hodices. I mis it is insupery pageoner of heart in Rouge says with content would, The cely as not adjusted very someney has is began to