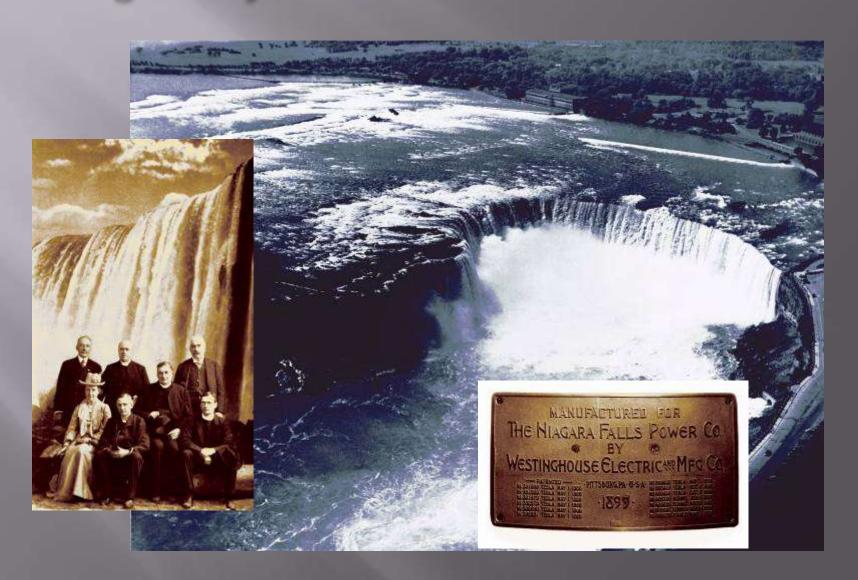

#### NIKOLA TESLA – life,work,doctrine dr Branimir Jovanović – director, Nikola Tesla Museum Belgrade



# Problem of Increasing Human Energy







# TESLA'S Familly



## Tesla studied in Graz and Prague





# Tesla's most important invention of the rotating magnetic field - Budapest 1882!





# In 1887, and in 1888. Tesla patented system of production, transmission and use of alternating currents.





and in which disintegration is most thinly implies costs his inputs imp enough to cut of the bridge, and he midd no notified to account for the

Ideal Partnership - Tesla and Westinghouse



## Niagara Hydro Plant 1895.



## Tesla gained worldwide popularity



#### His lab visit the most famous men in America





#### ... With the transformer of 12 million volts!



# Tesla claimed to have discovered in Colorado ability to use the electric field of the planet Earth



Colores Jump July 4. 1899. theresion made but night They were much so not to be easily program, for how the afforded of the sourced any display of highway no len the 10-12 houses didage ling estrent ing of he hours! The flerting we about continuous as ever later A R reges the the storm Lee worker 10- 20 distarge per a una son estrene. Lone of the distanger was by a constante to though into store you so or how so many brancher . They also expense prepared to the or to be form them on his for he he is I Portuge it was my due to the past had