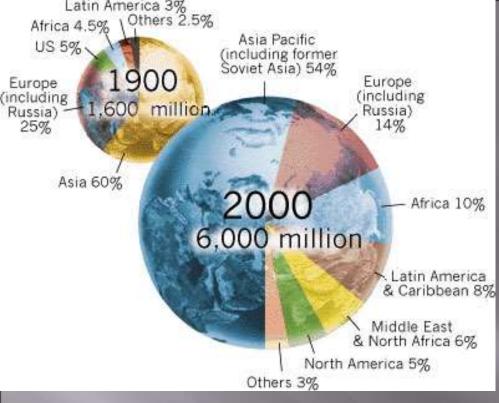

In 1900 Europe and North America controlled 84 per cent of the land surface<sup>4</sup>. The colonial system meant that there were only around 35 independent countries, almost half of which were in the Americas<sup>5</sup>. At the end of the century there are 193 independent states<sup>2</sup>.