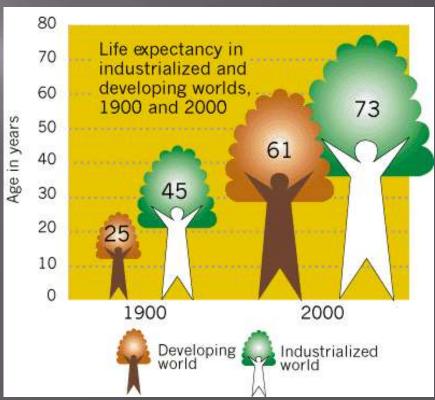

#### WHAT'S HAPPENED TO THE WORLD

- About half the world's tropical forests were destroyed after 1950. About 75 per cent of the clearance provided land for agriculture. In West Africa three-quarters of all forests had been destroyed by the end of the century.
- No serious attempt has been made to deal with the problem