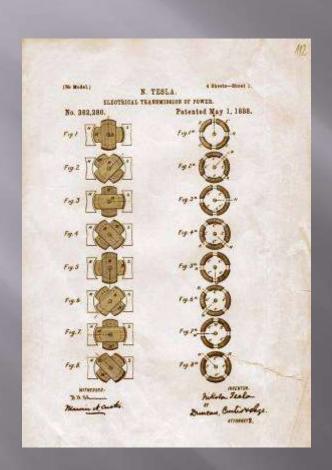

# In 1887, and in 1888. Tesla patented system of production, transmission and use of alternating currents.

and in which disintegration is most thinly implies costs his inputs imp enough to cut of the bridge, and he midd no notified to account for the