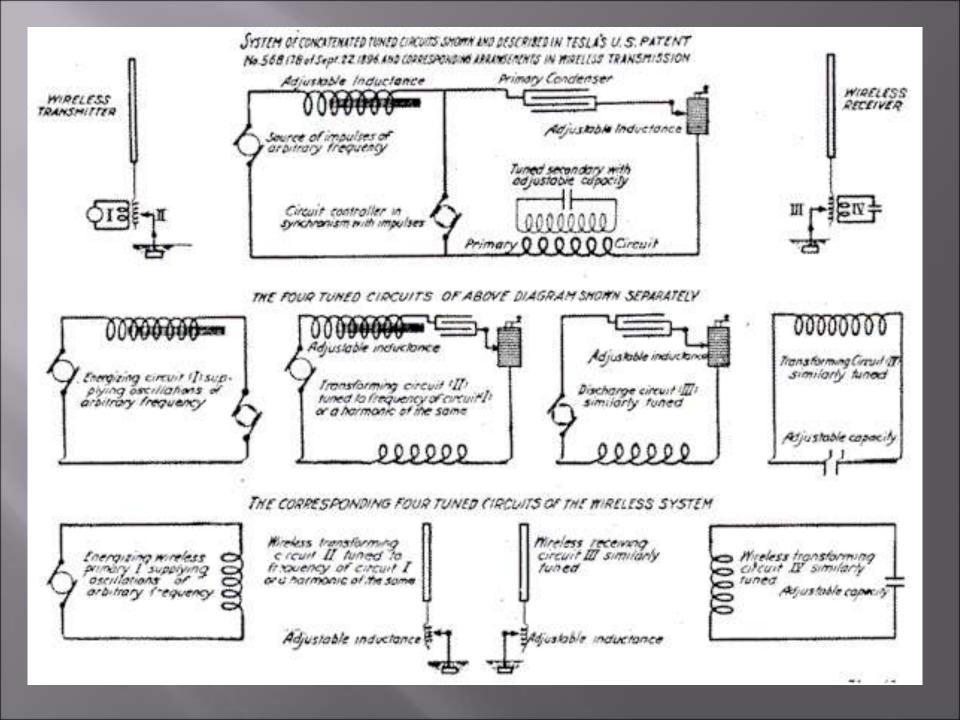

# In 1887, and in 1888. Tesla patented system of production, transmission and use of alternating currents.

and in which disintegration is most thinly implies costs his inputs imp enough to cut of the bridge, and he midd no notified to account for the