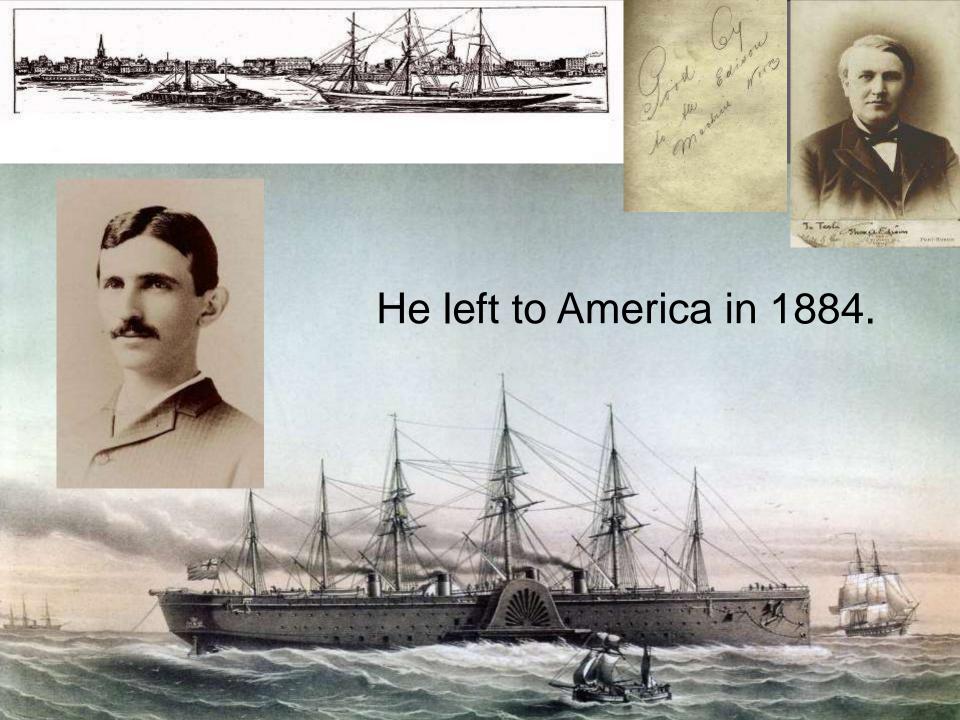

#### NIKOLA TESLA – life,work,doctrine dr Branimir Jovanović – director, Nikola Tesla Museum Belgrade



# Problem of Increasing Human Energy







# TESLA'S Familly



## Tesla studied in Graz and Prague





# Tesla's most important invention of the rotating magnetic field - Budapest 1882!





# In 1887, and in 1888. Tesla patented system of production, transmission and use of alternating currents.





and in which disintegration is most thinly implies costs his inputs imp enough to cut of the bridge, and he midd no notified to account for the

Ideal Partnership - Tesla and Westinghouse



## Niagara Hydro Plant 1895.



## Tesla gained worldwide popularity



#### His lab visit the most famous men in America





#### ... With the transformer of 12 million volts!



# Tesla claimed to have discovered in Colorado ability to use the electric field of the planet Earth



Colores Jump July 4. 1899. theresion made but night They were much so not to be easily program, for how the afforded of the sourced any display of highway no len the 10-12 houses didage ling estrent ing of he h